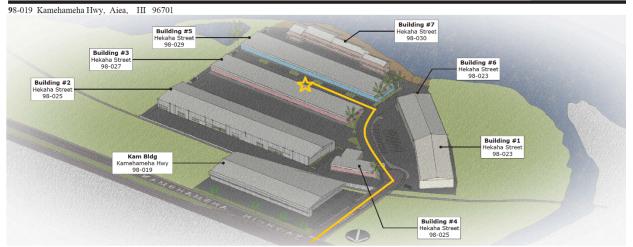

To shop online, please visit our website at <a href="www.pueoprintco.com">www.pueoprintco.com</a>, click on the Saint Mark Logo and enter School Code SMLS96744 to access your customized store. If you prefer to shop in person, we are located in Harbor Center on Kamehameha Highway, behind Cutter Ford Aiea. Please see the attached map for your reference or follow us on Social Media to stay up-to-date with our shopping hours, promotions and all things Pueo Print Co!