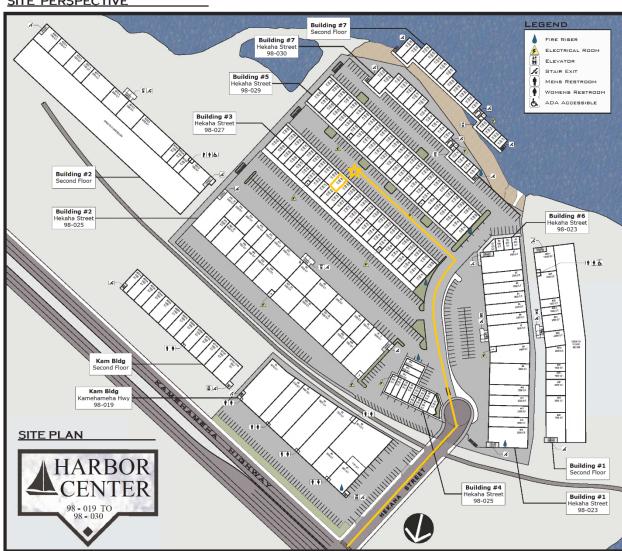

# HARBOR CENTER

### SITE PERSPECTIVE

To shop online, please visit our website at <a href="www.pueoprintco.com">www.pueoprintco.com</a>, click on the Saint Mark Logo and enter School Code SMLS96744 to access your customized store. If you prefer to shop in person, we are located in Harbor Center on Kamehameha Highway, behind Cutter Ford Aiea. Please see the attached map for your reference or follow us on Social Media to stay up-to-date with our shopping hours, promotions and all things Pueo Print Co!