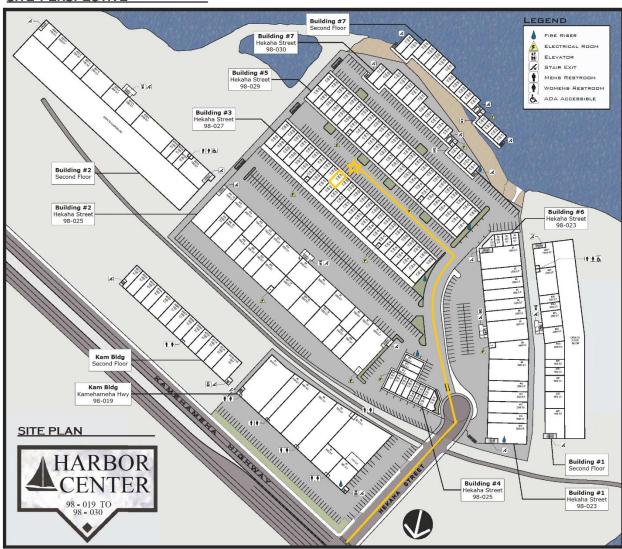

To shop online, please visit our website at <a href="www.pueoprintco.com">www.pueoprintco.com</a> and enter School Code SMLS96744 to access the SMLS Store. If you prefer to shop in person, we are located in Harbor Center on Kamehameha Highway, behind Cutter Ford Aiea. Please see the attached map for your reference or follow us on Social Media to stay up-to-date with our shopping hours, promotions and all things Pueo Print Co!

# HARBOR CENTER

#### SITE PERSPECTIVE