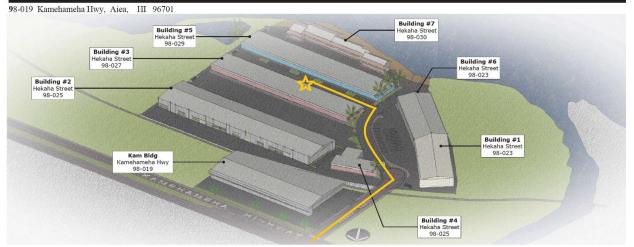

To shop online, please visit our website at <a href="www.pueoprintco.com">www.pueoprintco.com</a> and enter School Code SMLS96744 to access the SMLS Store. If you prefer to shop in person, we are located in Harbor Center on Kamehameha Highway, behind Cutter Ford Aiea. Please see the attached map for your reference or follow us on Social Media to stay up-to-date with our shopping hours, promotions and all things Pueo Print Co!

# HARBOR CENTER

#### SITE PERSPECTIVE