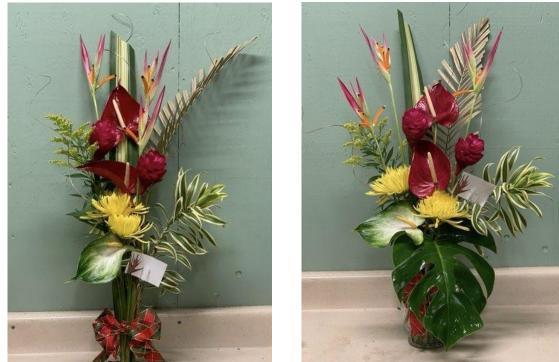

\$30 <u>without</u> a vase

\$40 <u>with</u> a glass vase

Only 150 arrangements will be available for purchase on a first come, first served basis. Colors of flowers may vary based on availability, but the number of stems and types of flowers seen in the photograph is what you will receive.